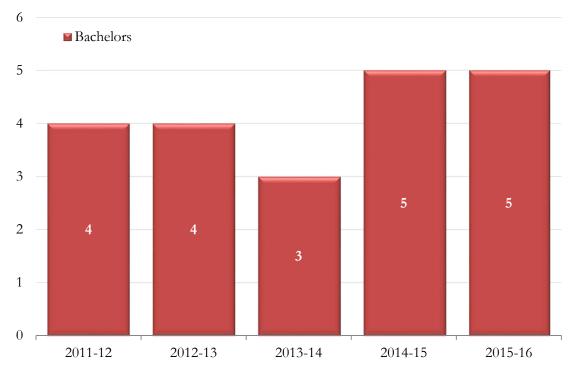

## College of Arts and Sciences

Department of Biological Science

Degrees Awarded by Semester - Double Majors

CIP Code: 260101

|         |            | <b>Bachelors</b> | Masters | Doctorate | Total |
|---------|------------|------------------|---------|-----------|-------|
| 2011-12 | Summer '11 | 0                | 0       | 0         | 0     |
|         | Fall '11   | 2                | 0       | 0         | 2     |
|         | Spring '12 | 2                | 0       | 0         | 2     |
| 2011-12 | Total      | 4                | 0       | 0         | 4     |
| 2012-13 | Summer '12 | 0                | 0       | 0         | 0     |
|         | Fall '12   | 0                | 0       | 0         | 0     |
|         | Spring '13 | 4                | 0       | 0         | 4     |
| 2012-13 | Total      | 4                | 0       | 0         | 4     |
| 2013-14 | Summer '13 | 0                | 0       | 0         | 0     |
|         | Fall '13   | 0                | 0       | 0         | 0     |
|         | Spring '14 | 3                | 0       | 0         | 3     |
| 2013-14 | Total      | 3                | 0       | 0         | 3     |
| 2014-15 | Summer '14 | 2                | 0       | 0         | 2     |
|         | Fall '14   | 1                | 0       | 0         | 1     |
|         | Spring '15 | 2                | 0       | 0         | 2     |
| 2014-15 | Total      | 5                | 0       | 0         | 5     |
| 2015-16 | Summer '15 | 0                | 0       | 0         | 0     |
|         | Fall '15   | 0                | 0       | 0         | 0     |
|         | Spring '16 | 5                | 0       | 0         | 5     |
| 2015-16 | Total      | 5                | 0       | 0         | 5     |